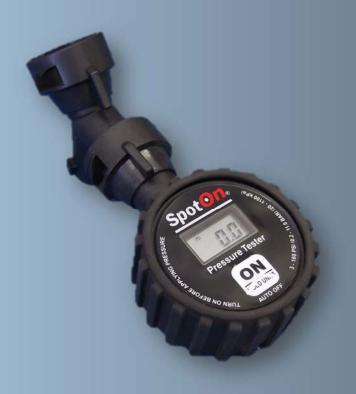

## Spot On Pressure Tester

## Accurately Check Nozzle Pressure Where It Counts!

- Verify accuracy of sprayer's pressure sensor or gauge
- Find blockages in hoses and booms
- Installs between nozzle and nozzle body

- Digital display reads in PSI, Bars, or kPa
- Uses industry standard quick connects
- Simple one button operation
- Shock proof rubber covering protects against drops and mishandling
- Adapter required for Hardi

## **Specifications:**

• Range & Units: 3.0 – 160.0 PSI

0.20 - 11.00 Bars 20 - 1100 kPa

Accuracy: +/- 2% or +/- 1 PSI

+/- 0.07 Bars

+/- 7 kPa

Display Resolution: 0.5 PSI

0.05 Bars

5 kPa

- Includes battery with 5 year life
- Note: For test gauge use only not for continuous use

**Model: PT-DIGITAL** 

Item #: 28040 US List Price: \$119.00