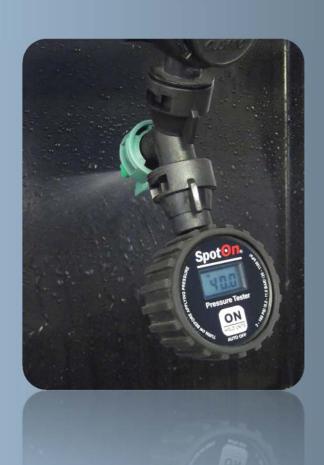

## Accurately Check Nozzle Pressure Where It Counts!

- Verify accuracy of sprayer's pressure sensor or gauge
- Find blockages in hoses and booms
- Installs between nozzle and nozzle body

- Digital display reads in PSI, Bars, or kPa
- Uses industry standard quick connects
- Simple one button operation
- Shock proof rubber covering protects against drops and mishandling
- Adapter required for Hardi