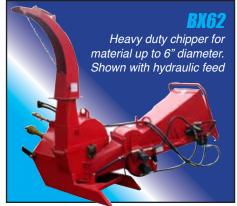

## Three-Point Woodchippers

## Product Features:

- Four high grade, hardened tool steel reversible blades for extended life & increased performance.
- Four blower paddles combined with the air intake holes increase blowing capacity
- Discharge hood rotates 360°
- · I-Match and Quick hitch compatible
- · Direct drive no high mainenance belts or pulleys
- · Large diameter rotors for faster fan blade speed
- Twig breakers
- · Available in self-feed hopper of hydraulic roller feed
- · Feed hoppers fold up for shipping or storage
- Rotor opening takes slabs to 12" (BX62) 10" (BX42)

| Model              | BX42             | BX62         |
|--------------------|------------------|--------------|
| Drive System       | PTO w/ shearbolt |              |
| Chipper Capacity   | 4" dia           | 6" Dia       |
| Chipper Opening    | 4" x 10"         | 6-1/2" x 12" |
| Rotor Size         | 25"              | 30"          |
| Rotor Knives       | 4                | 4            |
| Knife Type         | Hardened steel   |              |
| Rotor Weight       | 110 lb           | 180 lb       |
| Feeding System     | Self or Hyd.     |              |
| Mounting System    | 3-Pt             |              |
| Hopper Opening     | 20" x 20"        | 25" x 25"    |
| Discharge rotation | 360°             |              |
| Discharge height   | 60"              | 74"          |
| Rated RPM          | 540-1000         |              |
| Weight             | 405 lbs          | 630 lbs      |