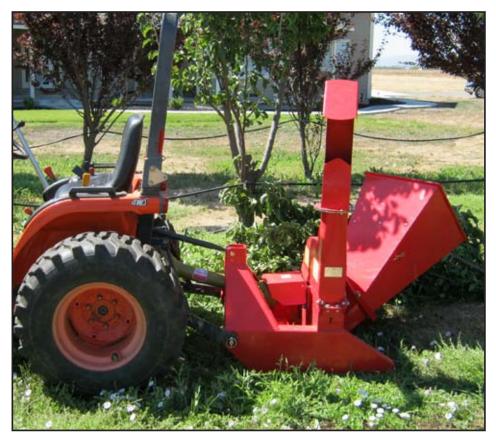

## Three-Point Woodchippers

## Product Features:

- Four high grade, hardened tool steel reversible blades for extended life & increased performance.
- Four blower paddles combined with the air intake holes increase blowing capacity
- Discharge hood rotates 360°
- · I-Match and Quick hitch compatible
- · Direct drive no high mainenance belts or pulleys
- · Large diameter rotors for faster fan blade speed
- Twig breakers
- · Available in self-feed hopper of hydraulic roller feed
- · Feed hoppers fold up for shipping or storage
- Rotor opening takes slabs to 12" (BX62) 10" (BX42)

| Model              | BX42             | BX62         |
|--------------------|------------------|--------------|
| Drive System       | PTO w/ shearbolt |              |
| Chipper Capacity   | 4" dia           | 6" Dia       |
| Chipper Opening    | 4" x 10"         | 6-1/2" x 12" |
| Rotor Size         | 25"              | 30"          |
| Rotor Knives       | 4                | 4            |
| Knife Type         | Hardened steel   |              |
| Rotor Weight       | 110 lb           | 180 lb       |
| Feeding System     | Self or Hyd.     |              |
| Mounting System    | 3-Pt             |              |
| Hopper Opening     | 20" x 20"        | 25" x 25"    |
| Discharge rotation | 360°             |              |
| Discharge height   | 60"              | 74"          |
| Rated RPM          | 540-1000         |              |
| Weight             | 405 lbs          | 630 lbs      |