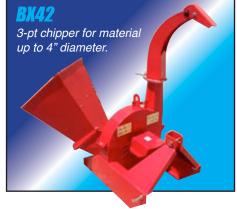

## Three-Point Woodchippers

## Product Features:

- Four high grade, hardened tool steel reversible blades for extended life & increased performance.
- Four blower paddles combined with the air intake holes increase blowing capacity
- Discharge hood rotates 360°
- · I-Match and Quick hitch compatible
- · Direct drive no high mainenance belts or pulleys
- · Large diameter rotors for faster fan blade speed
- Twig breakers
- · Available in self-feed hopper of hydraulic roller feed
- · Feed hoppers fold up for shipping or storage
- Rotor opening takes slabs to 12" (BX62) 10" (BX42)

| Model              | BX42             | BX62         |
|--------------------|------------------|--------------|
| Drive System       | PTO w/ shearbolt |              |
| Chipper Capacity   | 4" dia           | 6" Dia       |
| Chipper Opening    | 4" x 10"         | 6-1/2" x 12" |
| Rotor Size         | 25"              | 30"          |
| Rotor Knives       | 4                | 4            |
| Knife Type         | Hardened steel   |              |
| Rotor Weight       | 110 lb           | 180 lb       |
| Feeding System     | Self or Hyd.     |              |
| Mounting System    | 3-Pt             |              |
| Hopper Opening     | 20" x 20"        | 25" x 25"    |
| Discharge rotation | 360°             |              |
| Discharge height   | 60"              | 74"          |
| Rated RPM          | 540-1000         |              |
| Weight             | 405 lbs          | 630 lbs      |