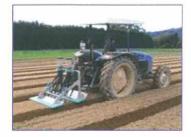

SEED METERING SYSTEM

SLED SEEDER

**ROLLER SEEDER** 

All Seed Spider equipment is manufactured to the highest standards using only the best quality materials. The use of precision laser cutting and CNC machining ensures that components are manufactured to the high standards required. All welding is carried out by certified tradespeople who undergo regular testing - the result is a durable product that you can rely on to meet all your seeding requirements.