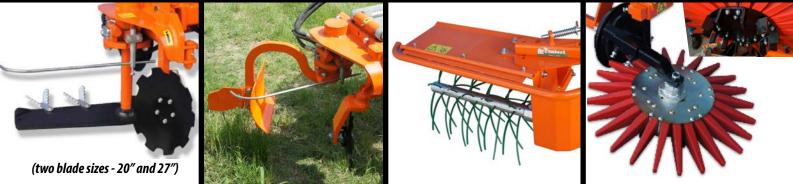

## **TO FIT YOUR NEEDS**

*Maximize your ground-working options. Choose your model* AND *your tools!*  Organic Grower Approved!

**BIO DYNAMIC** One Machine. **2** Tool Options! easy to change tools **Bio Dynamic Cultivator**  BioDynamic Cultivator tool attachment AND/OR YNAMIC Sucker Remover (SRV) tool attachment • Efficient & Fast-- Up to 6 mph! Cultivate and reduce chemicals Ground driven- NO PTO • Fully adjustable angle of tools Notched coulter disc Optional hydraulic adjustments Sucker Remover (SRV) **Bio Dynamic**  Front OR Rear Mount Single OR Twin Sided Average weight single 660 lbs. Average weight twin 815 lbs. (Requires 50-70 HP depending on model. Three models available depending on row-to-row distance.) + PLUS +TURBO One Machine. Up to 4 Tool Options! easy to change tools Turbo Blade Standard Turbo Blade tool attachment AND/OR • 3 other tool attachments (as shown) • Efficient & Fast-- Up to 6 mph! Cultivate and reduce chemicals Hydraulicly driven- 8 GPM Optional hydraulics in & out (recommended) (two blade sizes - 20" and 27") Notched coulter disc • Front OR Rear Mount Optional hydraulic adjustments • Single OR Twin Sided **French Plow** Average weight single 750 lbs. Average weight twin 830 lbs. Requires 50-90 HP depending on model. Three models available depending on row-to-row distance.) Twin Turbo Rinieri North America ● 208-520-8222 ● rinieri@allenintl.net ● OrchardandVineyard.com

easy to change tools

VERSATILE! 7 Power Tools make it easy to customize the TURBO EVO for your specific needs.

## TURBO EVO Single OR Twin

- Efficient & Fast-- Up to 6 mph!
- Cultivate and reduce chemicals
- Adjustable sensor rod
- Telescopic bar
- Hydraulic tilting of tools
- Adjustable guage wheels
- In-row double acting cylinder
- Electro-hydraulic safety
- Independent-hydraulic tank (29 gallon)