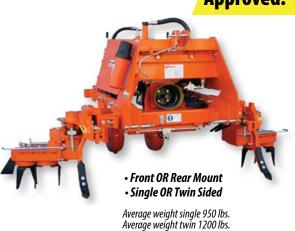

## **TO FIT YOUR NEEDS**

*Maximize your ground-working options. Choose your model* AND *your tools!*  Organic Grower Approved!

**BIO DYNAMIC** One Machine. **2** Tool Options! easy to change tools **Bio Dynamic Cultivator**  BioDynamic Cultivator tool attachment AND/OR YNAMIC Sucker Remover (SRV) tool attachment • Efficient & Fast-- Up to 6 mph! Cultivate and reduce chemicals Ground driven- NO PTO • Fully adjustable angle of tools Notched coulter disc Optional hydraulic adjustments Sucker Remover (SRV) **Bio Dynamic**  Front OR Rear Mount Single OR Twin Sided Average weight single 660 lbs. Average weight twin 815 lbs. (Requires 50-70 HP depending on model. Three models available depending on row-to-row distance.) + PLUS +TURBO One Machine. Up to 4 Tool Options! easy to change tools Turbo Blade Standard Turbo Blade tool attachment AND/OR • 3 other tool attachments (as shown) • Efficient & Fast-- Up to 6 mph! Cultivate and reduce chemicals Hydraulicly driven- 8 GPM Optional hydraulics in & out (recommended) (two blade sizes - 20" and 27") Notched coulter disc • Front OR Rear Mount Optional hydraulic adjustments • Single OR Twin Sided **French Plow** Average weight single 750 lbs. Average weight twin 830 lbs. Requires 50-90 HP depending on model. Three models available depending on row-to-row distance.) Twin Turbo Rinieri North America ● 208-520-8222 ● rinieri@allenintl.net ● OrchardandVineyard.com