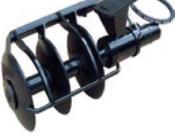

## **TO FIT YOUR NEEDS**

*Maximize your ground-working options. Choose your model* AND *your tools!*  Organic Grower Approved!

**BIO DYNAMIC** One Machine. **2** Tool Options! easy to change tools **Bio Dynamic Cultivator**  BioDynamic Cultivator tool attachment AND/OR YNAMIC Sucker Remover (SRV) tool attachment • Efficient & Fast-- Up to 6 mph! Cultivate and reduce chemicals Ground driven- NO PTO • Fully adjustable angle of tools Notched coulter disc Optional hydraulic adjustments Sucker Remover (SRV) **Bio Dynamic**  Front OR Rear Mount Single OR Twin Sided Average weight single 660 lbs. Average weight twin 815 lbs. (Requires 50-70 HP depending on model. Three models available depending on row-to-row distance.) + PLUS +TURBO One Machine. Up to 4 Tool Options! easy to change tools Turbo Blade Standard Turbo Blade tool attachment AND/OR • 3 other tool attachments (as shown) • Efficient & Fast-- Up to 6 mph! Cultivate and reduce chemicals Hydraulicly driven- 8 GPM Optional hydraulics in & out (recommended) (two blade sizes - 20" and 27") Notched coulter disc • Front OR Rear Mount Optional hydraulic adjustments • Single OR Twin Sided **French Plow** Average weight single 750 lbs. Average weight twin 830 lbs. Requires 50-90 HP depending on model. Three models available depending on row-to-row distance.) Twin Turbo Rinieri North America ● 208-520-8222 ● rinieri@allenintl.net ● OrchardandVineyard.com

## **Turbo Blade**

One Machine. Up to **7** Tool Options!

**Bio Dynamic Cultivator** 