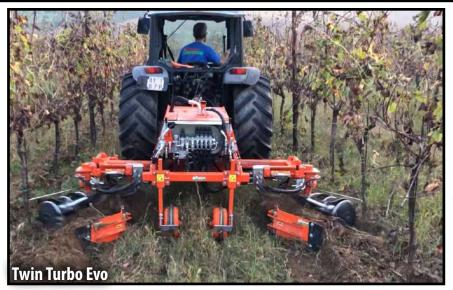

**Specializing in Innovative Orchard & Vineyard Equipment** 

**Our Most Innovative & Powerful Multi-Tool Machine! TURBO EVO** 

Maximize your ground-working options

(Requires 65-100 HP depending on model. Three models available depending on row-to-row distance.)

## TURBO EVO Single OR Twin

- Efficient & Fast-- Up to 6 mph!
- Cultivate and reduce chemicals
- Adjustable sensor rod
- Telescopic bar
- Hydraulic tilting of tools
- Adjustable guage wheels
- In-row double acting cylinder
- Electro-hydraulic safety
- Independent-hydraulic tank (29 gallon)