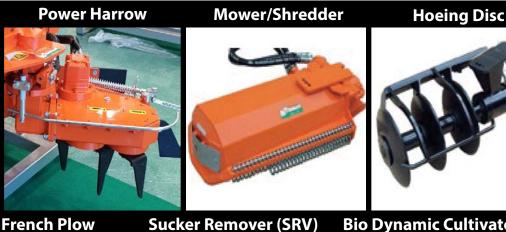

easy to change tools

VERSATILE! 7 Power Tools make it easy to customize the TURBO EVO for your specific needs.

## **Turbo Blade**

One Machine. Up to **7** Tool Options!

**Bio Dynamic Cultivator** 