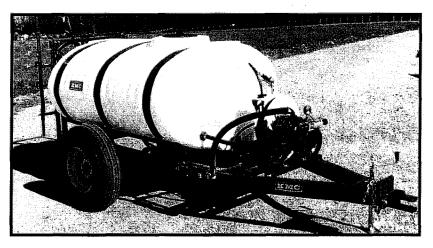

### **Poultry House Sprayer**

- Powerful, high volume PTO pump delivers up to 725 PSI of pressure for effective washing and spraying operations.
- Dual reversible swivel nozzles for spraying floors or washing ceilings.
- Retractable hand gun can be used from floor or tractor to clean hard-to-reach spots.

### Specifications:

Tank: Low profile, 500 gallon capacity,

recirculating, poly construction.

Pump: Diaphragm-type, 39 1/2 GPM at 725

PSI, PTO operated, 540 RPM.
Weight: Approximately 1,100 lbs.

Height: 60"