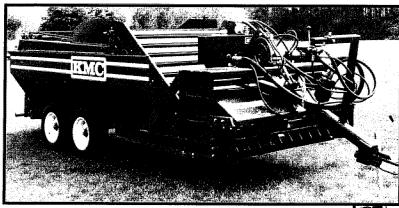

# POULTRY HOUSE CLEANER DUMP MODEL 4260D Standard Height

Kelley Manufacturing Co.

Tifton, Georgia

1-800-444-5449

www.kelleymfg.com

### **Specifications:**

|                  | Model 4260 D                                                                 |
|------------------|------------------------------------------------------------------------------|
| Weight           | With Tandem Axle Wheels: 5,570 lbs. With Single Axle Wheels: 5,345 lbs.      |
| Width            | 82"                                                                          |
| Height (Working) | 74"                                                                          |
| Length           | 270"                                                                         |
| Pickup Width     | 72"                                                                          |
| Tank Capacity    | 170 cubic feet                                                               |
| Tire Size        | Tandem Axle Model: 9.5L x 15 (12 ply) Single Axle Model: 12.5L x 16 (12 ply) |
| Conveyors        | 667X Pintle chain on sifter & leveler                                        |
| Tongue           | Swivel clevis, manual side adjustment                                        |
| Depth Control    | Raised, lowered (from tractor) with hydraulic cylinder                       |
| Hydraulic Pump   | Mounts to tractor PTO shaft, 540 RPM                                         |
| Blade            | Beveled, high strength steel                                                 |
| Recommended HP   | 55 - 65 HP Tractor                                                           |