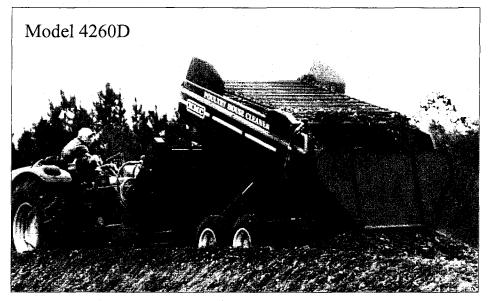

# POULTRY HOUSE CLEANER DUMP MODEL 4260D Standard Height

Kelley Manufacturing Co.

Tifton, Georgia

1-800-444-5449

www.kelleymfg.com

### **Specifications:**

|                  | Model 4260 D                                                                 |
|------------------|------------------------------------------------------------------------------|
| Weight           | With Tandem Axle Wheels: 5,570 lbs. With Single Axle Wheels: 5,345 lbs.      |
| Width            | 82"                                                                          |
| Height (Working) | 74"                                                                          |
| Length           | 270"                                                                         |
| Pickup Width     | 72"                                                                          |
| Tank Capacity    | 170 cubic feet                                                               |
| Tire Size        | Tandem Axle Model: 9.5L x 15 (12 ply) Single Axle Model: 12.5L x 16 (12 ply) |
| Conveyors        | 667X Pintle chain on sifter & leveler                                        |
| Tongue           | Swivel clevis, manual side adjustment                                        |
| Depth Control    | Raised, lowered (from tractor) with hydraulic cylinder                       |
| Hydraulic Pump   | Mounts to tractor PTO shaft, 540 RPM                                         |
| Blade            | Beveled, high strength steel                                                 |
| Recommended HP   | 55 - 65 HP Tractor                                                           |