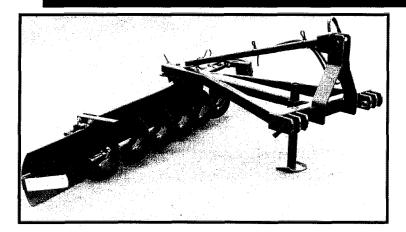

### Poultry House Wall Cleaner

- Removes litter from walls for convenient pick-up by the cleanout machine.
- Blade extension retracts under spring pressure when wall posts are encountered.
- Litter can be moved from walls of average poultry house in approximately 20 minutes.

Blade width: 88"
Machine width: 9'3"
Weight: 640 lbs

Auger: 12" diameter, 0.12 thick at

outside edge

Extension Blade: 28 1/2" in length, spring loaded

return

Blade: Beveled, high strength steel

Contact KMC or your nearest KMC dealer for more information!