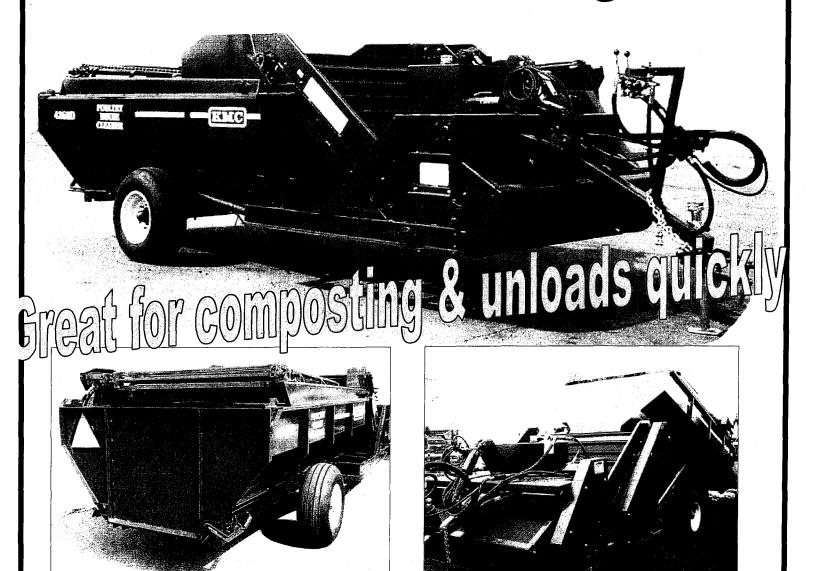

## KMC POULTRY HOUSE CLEAN OUT EQUIPMENT

Standard Model House Cleaner 4200

Low Profile Model House Cleaner 4200LP

- Can be used for total cleanout or to remove wet, caked litter while reconditioning and allowing finer particles to be sifted back on floor to reduce replacement costs.
- Cleans close to walls to save time and labor expense.
- Unloads quickly to avoid waiting and can be used for spreading or replacing shavings with optional spreading attachment.
- Overhead conveyor keeps litter spread evenly for full capacity loading.

| Specifications: |                                                      |                                                      |
|-----------------|------------------------------------------------------|------------------------------------------------------|
|                 | Model 4200                                           | Model 4200 LP                                        |
| Weight          | Tandem Wheels: 5,570 lbs<br>Single Wheels: 53345 lbs | Tandem Wheels: 5,400 lbs<br>Single Wheels: 5,180 lbs |
| Width           | 90"                                                  | 90"                                                  |
| Height          | 74''                                                 | 64"                                                  |
| Length          | 270"                                                 | 270"                                                 |
| Tank Capacity   | 165 cubic feet                                       | 135 cubic feet                                       |
| Recommended H   | P 55-65 HP tractor                                   | 55-65 HP tractor                                     |