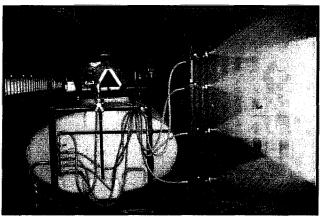

### **Poultry House Sprayer**

- Powerful, high volume PTO pump delivers up to 725 PSI of pressure for effective washing and spraying operations.
- Dual reversible swivel nozzles for spraying floors or washing ceilings.
- Retractable hand gun can be used from floor or tractor to clean hard-to-reach spots.

### Specifications:

Tank: Low profile, 500 gallon capacity,

recirculating, poly construction.

Pump: Diaphragm-type, 39 1/2 GPM at 725

PSI, PTO operated, 540 RPM.
Weight: Approximately 1,100 lbs.

Height: 60"

Length: 168 1/2"
Width: 76 3/4"