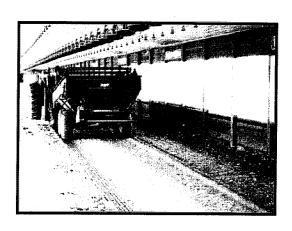

### Poultry House Wall Cleaner

- Removes litter from walls for convenient pick-up by the cleanout machine.
- Blade extension retracts under spring pressure when wall posts are encountered.
- Litter can be moved from walls of average poultry house in approximately 20 minutes.

Blade width: 88"
Machine width: 9'3"
Weight: 640 lbs

Auger: 12" diameter, 0.12 thick at

outside edge

Extension Blade: 28 1/2" in length, spring loaded

return

Blade: Beveled, high strength steel

Contact KMC or your nearest KMC dealer for more information!