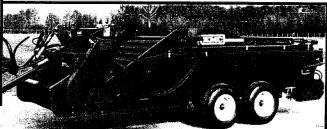

## KMC POULTRY HOUSE CLEAN OUT EQUIPMENT

Standard Model House Cleaner 4200

Low Profile Model House Cleaner 4200LP

- Can be used for total cleanout or to remove wet, caked litter while reconditioning and allowing finer particles to be sifted back on floor to reduce replacement costs.
- Cleans close to walls to save time and labor expense.
- Unloads quickly to avoid waiting and can be used for spreading or replacing shavings with optional spreading attachment.
- Overhead conveyor keeps litter spread evenly for full capacity loading.

| Specifications: |                                                      |                                                      |
|-----------------|------------------------------------------------------|------------------------------------------------------|
|                 | Model 4200                                           | Model 4200 LP                                        |
| Weight          | Tandem Wheels: 5,570 lbs<br>Single Wheels: 53345 lbs | Tandem Wheels: 5,400 lbs<br>Single Wheels: 5,180 lbs |
| Width           | 90"                                                  | 90"                                                  |
| Height          | 74''                                                 | 64"                                                  |
| Length          | 270"                                                 | 270"                                                 |
| Tank Capacity   | 165 cubic feet                                       | 135 cubic feet                                       |
| Recommended H   | P 55-65 HP tractor                                   | 55-65 HP tractor                                     |