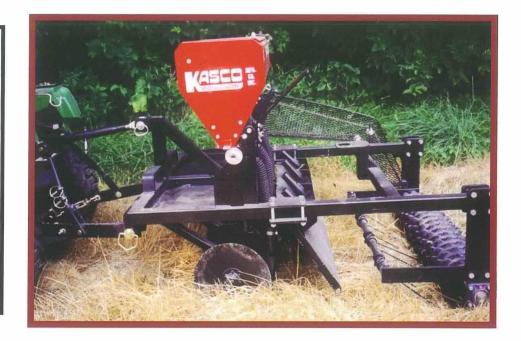

> The Plotters' Choice Offers Both!

Kasco's Plotters' Choice is the most versatile food plot planter on the market. A true DRILL for row crops...

## Produce BIG BUCKS without Investing Big Bucks!

The Most Versatile Implement of its Kind on the Market, the PLOTTERS' CHOICE offers you more seeding options:

- Attach the Seed Drop Tubes to the Baffle Chute for use as a Broadcast Seeder when planting grasses
- Attach the Seed Drop Tubes to the Opening Shoes for use as a No-Till Drill when planting Row Crops such as Corn or Soybeans

All ground-engaging components are rolling; the PLOTTERS' CHOICE uses no shanks to drag trash.

Choice of 3-Point or ATV Pull-type.