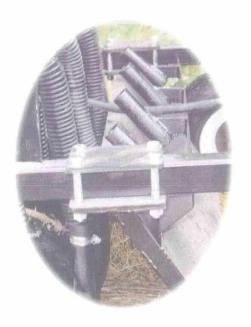

## Produce BIG BUCKS without Investing Big Bucks!

The Most Versatile Implement of its Kind on the Market, the PLOTTERS' CHOICE offers you more seeding options:

- Attach the Seed Drop Tubes to the Baffle Chute for use as a Broadcast Seeder when planting grasses
- Attach the Seed Drop Tubes to the Opening Shoes for use as a No-Till Drill when planting Row Crops such as Corn or Soybeans

Switch Between Broadcast Seeding and Drilling in a Matter of Minutes!

170 West 600 North Shelbyville, IN 46176 (800) 458-9129 www.kascomfg.com

Kasco's Unique Seed-Metering System Allows the Seed Box to Handle a Wide Variety of Seed Sizes.