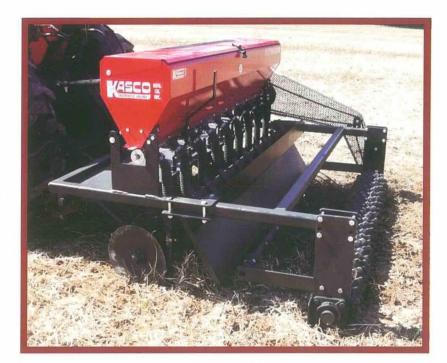

> The Plotters' Choice Offers Both!

Kasco's Plotters' Choice is the most versatile food plot planter on the market. A true DRILL for row crops...

## A SEEDER for Grasses.... Kasco's long history of production quality agricultural implements shows in the

PLOTTERS' CHOICE.

170 West 600 North Shelbyville, IN 46176 (800) 458-9129 www.kascomfg.com

## Produce BIG BUCKS without Investing Big Bucks!

The Most Versatile Implement of its Kind on the Market, the PLOTTERS' CHOICE offers you more seeding options:

- Attach the Seed Drop Tubes to the Baffle Chute for use as a Broadcast Seeder when planting grasses
- Attach the Seed Drop Tubes to the Opening Shoes for use as a No-Till Drill when planting Row Crops such as Corn or Soybeans

All ground-engaging components are rolling; the PLOTTERS' CHOICE uses no shanks to drag trash.

Choice of 3-Point or ATV Pull-type.