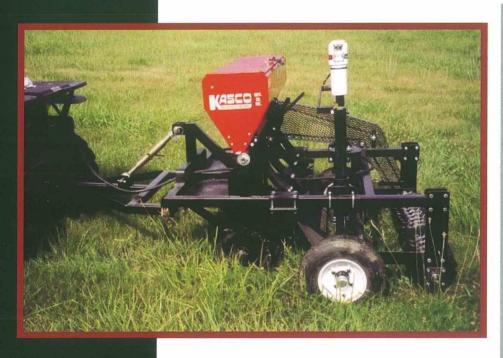

All ground-engaging components are rolling; the PLOTTERS' CHOICE uses no shanks to drag trash.

Choice of 3-Point or ATV Pull-type.