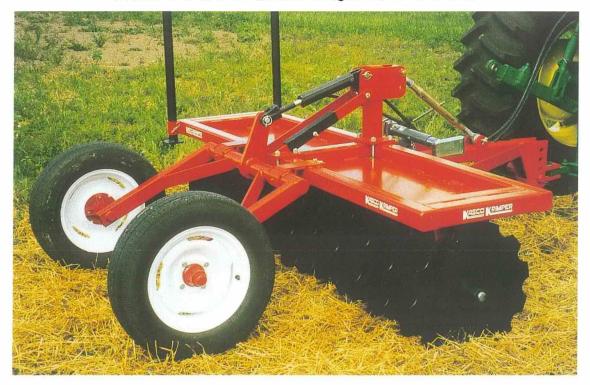

## **KASCO KRIMPERS**

## Mulch/Soil Stabilization Tools

Heavy-duty units available in either 6' or 8' widths, 3-point or pull-type. Ideal for Rental or Roadside/Construction use.

6' Standard-duty units are ideal for landscapers.

## KASCO KRIMPERS

- \* Anchor Straw Mulch to the Ground \*
- \* Lessen Erosion on Ditchbank and Waterway Projects \*
  - \* Satisfies "Mechanical Stabilization" Requirements \*
    - \* All Units feature Tubular Frames \*
    - \* All Units have Built-in Ballast Boxes \*
- \* Front & Rear Parking Stands included on all Machines \*
- \* Cat. I Hitch on KKL-6S; Cat. I & II Hitch on all HD Models \*