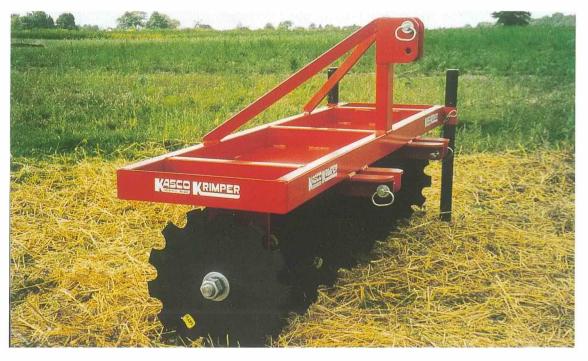

## **KASCO KRIMPERS**

## Mulch/Soil Stabilization Tools

Heavy-duty units available in either 6' or 8' widths, 3-point or pull-type. Ideal for Rental or Roadside/Construction use.

6' Standard-duty units are ideal for landscapers.

## KASCO KRIMPERS

- \* Anchor Straw Mulch to the Ground \*
- \* Lessen Erosion on Ditchbank and Waterway Projects \*
  - \* Satisfies "Mechanical Stabilization" Requirements \*
    - \* All Units feature Tubular Frames \*
    - \* All Units have Built-in Ballast Boxes \*
- \* Front & Rear Parking Stands included on all Machines \*
- \* Cat. I Hitch on KKL-6S; Cat. I & II Hitch on all HD Models \*