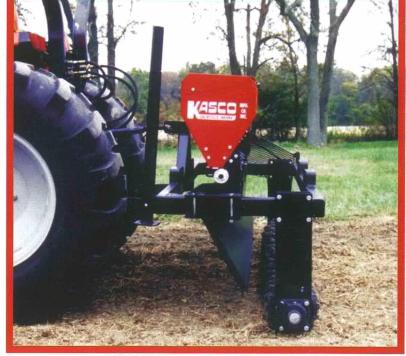

## THE VARI-SLICE

- •FOR OVERSEEDING (SLIT SEEDING) OR MINIMUM TILL SEEDING OF YARDS, PASTURES, OR FOOD PLOTS
  - •AVAILABLE AS A 5-FT OR 6-FT. 3-POINT, OR A 4-FT. PULL-TYPE OR 3-POINT UNIT
  - •16" STRAIGHT COULTERS ARE ON ADJUSTABLE ANGLE DISC GANG, ALLOWING THE BLADES TO OPEN THE TRENCH FOR THE SEED
    - •COULTERS ARE AVAILABLE ON EITHER 3" OR 4" SPACING
- •SEED CHUTE DISTRIBUTES THE SEED EVENLY ACROSS THE WIDTH OF THE IMPLEMENT
- •VERSATILE METERING SYSTEM CAN HANDLE A WIDE RANGE OF SEED SIZES