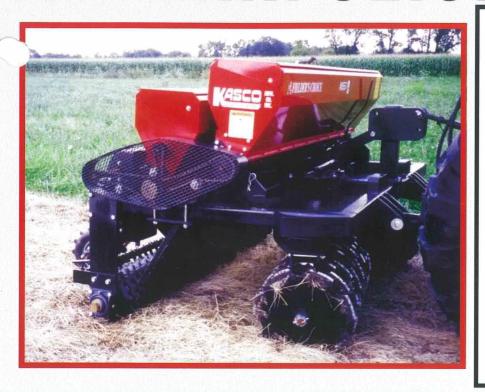

## THE VARI-SLICE

- •FOR OVERSEEDING (SLIT SEEDING) OR MINIMUM TILL SEEDING OF YARDS, PASTURES, OR FOOD PLOTS
  - •AVAILABLE AS A 5-FT OR 6-FT. 3-POINT, OR A 4-FT. PULL-TYPE OR 3-POINT UNIT
  - •16" STRAIGHT COULTERS ARE ON ADJUSTABLE ANGLE DISC GANG, ALLOWING THE BLADES TO OPEN THE TRENCH FOR THE SEED
    - •COULTERS ARE AVAILABLE ON EITHER 3" OR 4" SPACING
- •SEED CHUTE DISTRIBUTES THE SEED EVENLY ACROSS THE WIDTH OF THE IMPLEMENT
- •VERSATILE METERING SYSTEM CAN HANDLE A WIDE RANGE OF SEED SIZES