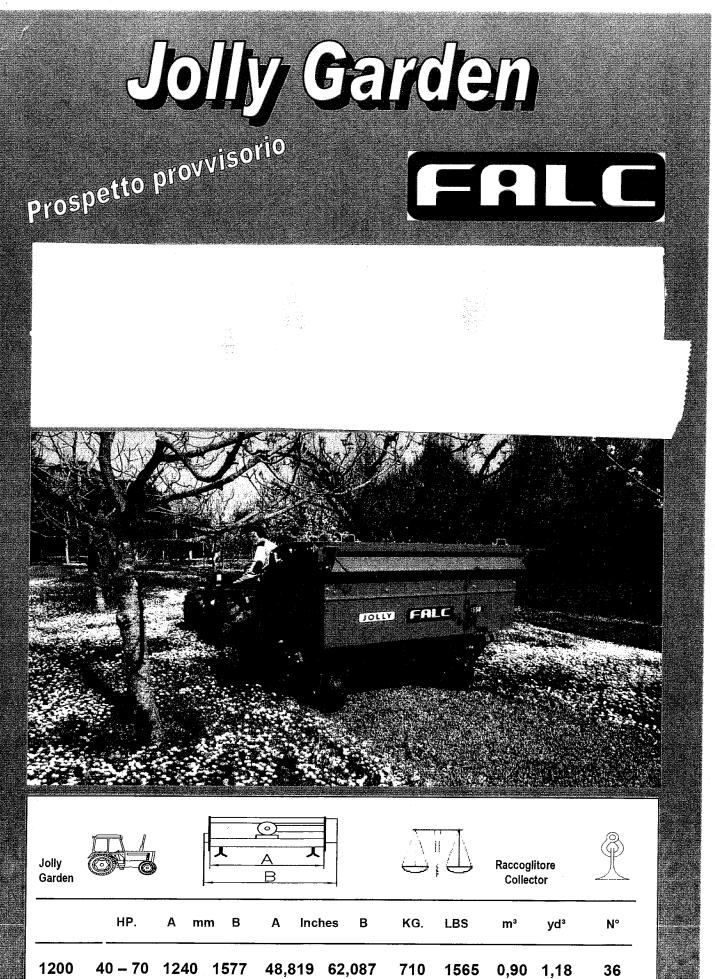

Jolly Garden Provisional Brochure

The new "JOLLYGARDEN " shredder with collector, rear hydraulic lifting trolley and 360° pivot wheels was designed to allow using this machines with tractors that are characterised by reduced power and weight.

The material is unloaded from about a 2-metre height, thus facilitating the material removal operations a lot. All models have a reliable and resistant structure, with an exclusive collection system that is capable of meeting the most demanding needs for cutting and colleting the debris. The "JOLLY GARDEN" rotor includes the "palette knives" to obtain a sharper and more uniform cutting of grasslands. For this reason, the "JOLLY GARDEN" machine was designed to be mainly used in pitches, public parks, as well as - within the agricultural sector - in greenhouses and vegetable cultivations to cut and collect the debris.

54,409 67,677

78,858

65,591

1350 40-70 1382 1719

40 - 70 1666

2003

1650

755 1664 1,00 1,31 840 1852

1,20 1,57

40

48