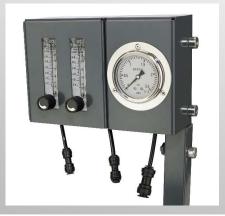

| 8M11D200                           |
| 6    | Α | Single arm electronics kit               | 8M13E200.1                         |
|      | В | Twin arm electronics kit                 | 8M13E200.2                         |
| 7    | Α | S-Dome shields (ø400, ø600, ø900, ø1200) | 8M13D200 /                         |
|      | В | S-Flex shields (ø400, ø600, ø900)        | 8M12D200                           |
|      | С | S-Guard shield                           | 8M11D200                           |
| 8    | Α | Single flow control                      | 8M13F200                           |
|      | В | Twin flow control                        |                                    |











#### 60 L TANK AND PUMP





















# DOMES, HEADS, FRAMES AND FLOW CONTROL













### **NEW ELECTRONICS AND CONTROLLER**









## DOMES, HEADS, FRAMES AND FLOW CONTROL