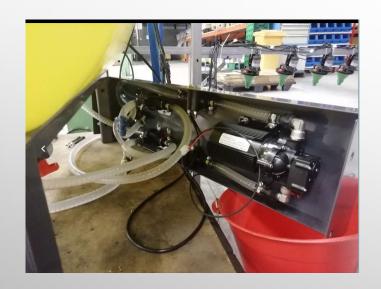

|
|      | В | Twin arm electronics kit                 | 8M13E200.2                         |
| 7    | Α | S-Dome shields (ø400, ø600, ø900, ø1200) | 8M13D200 /                         |
|      | В | S-Flex shields (ø400, ø600, ø900)        | 8M12D200                           |
|      | С | S-Guard shield                           | 8M11D200                           |
| 8    | Α | Single flow control                      | 8M13F200                           |
|      | В | Twin flow control                        |                                    |











#### 60 L TANK AND PUMP





















# DOMES, HEADS, FRAMES AND FLOW CONTROL













### **NEW ELECTRONICS AND CONTROLLER**









## DOMES, HEADS, FRAMES AND FLOW CONTROL