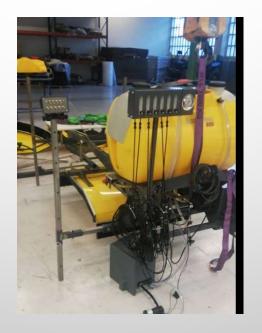

#### 1. COMPONENTS AND CONFIGURATION

- a) 60 L TANK AND PUMP
- b) DOMES, HEADS, FRAMES AND FLOW CONTROL
- c) NEW ELECTRONICS AND CONTROLLERS
- d) SPRAYDOME +