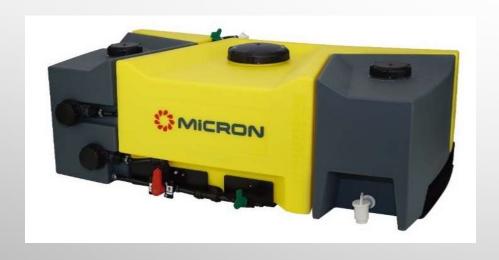

#### 1.1 Components

| ІТЕМ |   | DESCRIPTION                              | INSTALLATION INSTRUCTION MANUAL N° |
|------|---|------------------------------------------|------------------------------------|
| 1    |   | 60L Tank System                          | 8M13T200                           |
| 2    |   | ATV mount support structure              | 8M13A200.2                         |
| 3    |   | Breakaway                                | 8M13A200.1                         |
| 4    |   | Actuator kit                             |                                    |
| 5    | Α | Head kit 600                             | 8M13D200                           |
|      | В | Head kit 400                             | 8M12D200                           |
|      | С | S-Guard head kit                         | 8M11D200                           |
| 6    | Α | Single arm electronics kit               | 8M13E200.1                         |
|      | В | Twin arm electronics kit                 | 8M13E200.2                         |
| 7    | Α | S-Dome shields (ø400, ø600, ø900, ø1200) | 8M13D200 /                         |
|      | В | S-Flex shields (ø400, ø600, ø900)        | 8M12D200                           |
|      | С | S-Guard shield                           | 8M11D200                           |
| 8    | Α | Single flow control                      | 8M13F200                           |
|      | В | Twin flow control                        |                                    |

#### 60 L TANK AND PUMP