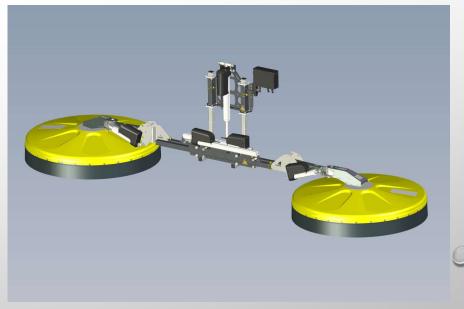

# DOMES, HEADS, FRAMES AND FLOW CONTROL

## DOMES, HEADS, FRAMES AND FLOW CONTROL