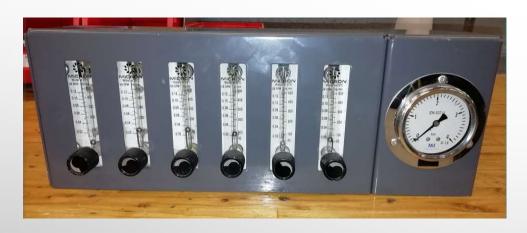

# DOMES, HEADS, FRAMES AND FLOW CONTROL

## DOMES, HEADS, FRAMES AND FLOW CONTROL