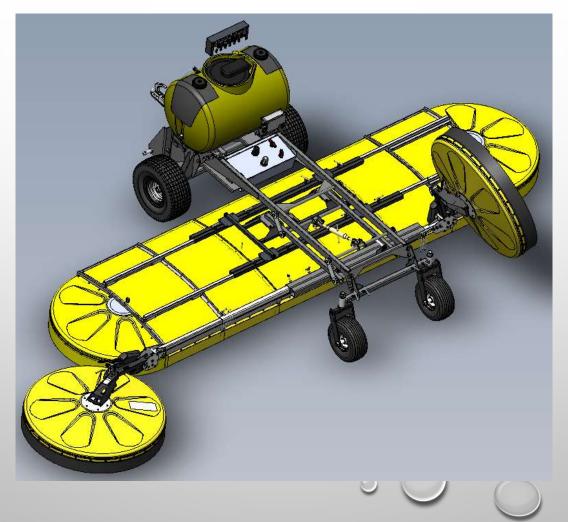

#### 1. COMPONENTS AND CONFIGURATION

- a) 60 L TANK AND PUMP
- b) DOMES, HEADS, FRAMES AND FLOW CONTROL
- c) NEW ELECTRONICS AND CONTROLLERS
- d) SPRAYDOME +

#### 1.1 Components

| ІТЕМ |   | DESCRIPTION                              | INSTALLATION INSTRUCTION MANUAL N° |
|------|---|------------------------------------------|------------------------------------|
| 1    |   | 60L Tank System                          | 8M13T200                           |
| 2    |   | ATV mount support structure              | 8M13A200.2                         |
| 3    |   | Breakaway                                | 8M13A200.1                         |
| 4    |   | Actuator kit                             |                                    |
| 5    | Α | Head kit 600                             | 8M13D200                           |
|      | В | Head kit 400                             | 8M12D200                           |
|      | С | S-Guard head kit                         | 8M11D200                           |
| 6    | Α | Single arm electronics kit               | 8M13E200.1                         |
|      | В | Twin arm electronics kit                 | 8M13E200.2                         |
| 7    | Α | S-Dome shields (ø400, ø600, ø900, ø1200) | 8M13D200 /                         |
|      | В | S-Flex shields (ø400, ø600, ø900)        | 8M12D200                           |
|      | С | S-Guard shield                           | 8M11D200                           |
| 8    | Α | Single flow control                      | 8M13F200                           |
|      | В | Twin flow control                        |                                    |

# DOMES, HEADS, FRAMES AND FLOW CONTROL

## DOMES, HEADS, FRAMES AND FLOW CONTROL