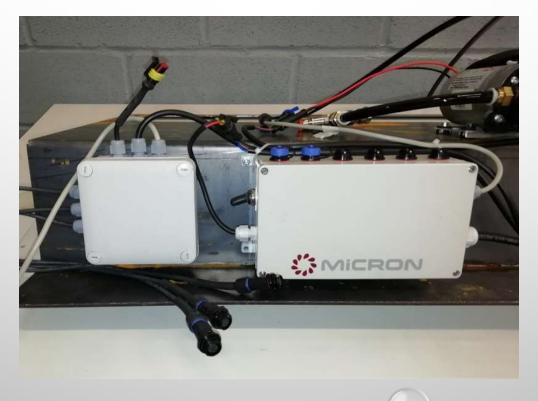

| 6    | Α | Single arm electronics kit               | 8M13E200.1                         |
|      | В | Twin arm electronics kit                 | 8M13E200.2                         |
| 7    | Α | S-Dome shields (ø400, ø600, ø900, ø1200) | 8M13D200 /                         |
|      | В | S-Flex shields (ø400, ø600, ø900)        | 8M12D200                           |
|      | С | S-Guard shield                           | 8M11D200                           |
| 8    | Α | Single flow control                      | 8M13F200                           |
|      | В | Twin flow control                        |                                    |











#### 60 L TANK AND PUMP





















# DOMES, HEADS, FRAMES AND FLOW CONTROL













### **NEW ELECTRONICS AND CONTROLLER**









## DOMES, HEADS, FRAMES AND FLOW CONTROL