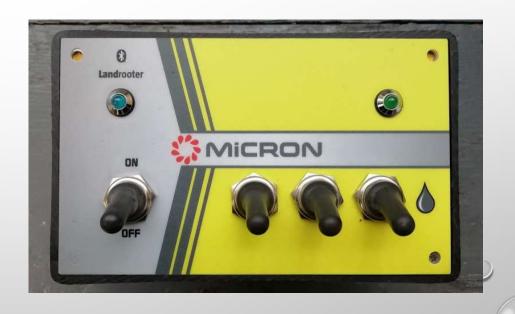

| 8M13E200.1                         |
|      | В | Twin arm electronics kit                 | 8M13E200.2                         |
| 7    | Α | S-Dome shields (ø400, ø600, ø900, ø1200) | 8M13D200 /                         |
|      | В | S-Flex shields (ø400, ø600, ø900)        | 8M12D200                           |
|      | С | S-Guard shield                           | 8M11D200                           |
| 8    | Α | Single flow control                      | 8M13F200                           |
|      | В | Twin flow control                        |                                    |











#### 60 L TANK AND PUMP





















# DOMES, HEADS, FRAMES AND FLOW CONTROL













### **NEW ELECTRONICS AND CONTROLLER**









## DOMES, HEADS, FRAMES AND FLOW CONTROL