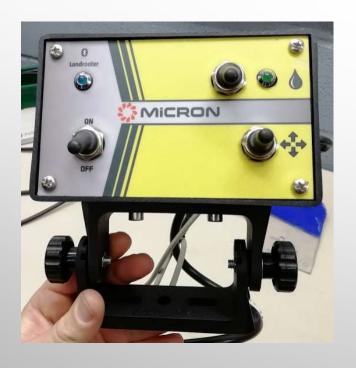

| 8M13E200.1                         |
|      | В | Twin arm electronics kit                 | 8M13E200.2                         |
| 7    | Α | S-Dome shields (ø400, ø600, ø900, ø1200) | 8M13D200 /                         |
|      | В | S-Flex shields (ø400, ø600, ø900)        | 8M12D200                           |
|      | С | S-Guard shield                           | 8M11D200                           |
| 8    | Α | Single flow control                      | 8M13F200                           |
|      | В | Twin flow control                        |                                    |











#### 60 L TANK AND PUMP





















# DOMES, HEADS, FRAMES AND FLOW CONTROL













### **NEW ELECTRONICS AND CONTROLLER**









## DOMES, HEADS, FRAMES AND FLOW CONTROL