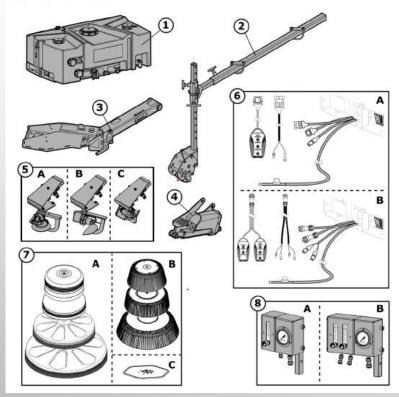

#### 1.1 Components

| ІТЕМ |   | DESCRIPTION                              | INSTALLATION INSTRUCTION MANUAL N° |
|------|---|------------------------------------------|------------------------------------|
| 1    |   | 60L Tank System                          | 8M13T200                           |
| 2    |   | ATV mount support structure              | 8M13A200.2                         |
| 3    |   | Breakaway                                | 8M13A200.1                         |
| 4    |   | Actuator kit                             |                                    |
| 5    | Α | Head kit 600                             | 8M13D200                           |
|      | В | Head kit 400                             | 8M12D200                           |
|      | С | S-Guard head kit                         | 8M11D200                           |
| 6    | Α | Single arm electronics kit               | 8M13E200.1                         |
|      | В | Twin arm electronics kit                 | 8M13E200.2                         |
| 7    | Α | S-Dome shields (ø400, ø600, ø900, ø1200) | 8M13D200 /                         |
|      | В | S-Flex shields (ø400, ø600, ø900)        | 8M12D200                           |
|      | С | S-Guard shield                           | 8M11D200                           |
| 8    | Α | Single flow control                      | 8M13F200                           |
|      | В | Twin flow control                        |                                    |