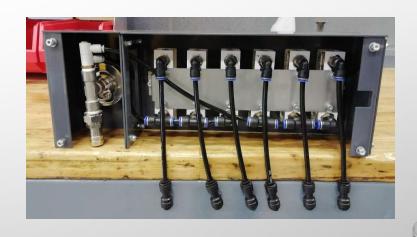

| 8M11D200                           |
| 6    | Α | Single arm electronics kit               | 8M13E200.1                         |
|      | В | Twin arm electronics kit                 | 8M13E200.2                         |
| 7    | Α | S-Dome shields (ø400, ø600, ø900, ø1200) | 8M13D200 /                         |
|      | В | S-Flex shields (ø400, ø600, ø900)        | 8M12D200                           |
|      | С | S-Guard shield                           | 8M11D200                           |
| 8    | Α | Single flow control                      | 8M13F200                           |
|      | В | Twin flow control                        |                                    |











#### 60 L TANK AND PUMP





















# DOMES, HEADS, FRAMES AND FLOW CONTROL













### **NEW ELECTRONICS AND CONTROLLER**









## DOMES, HEADS, FRAMES AND FLOW CONTROL