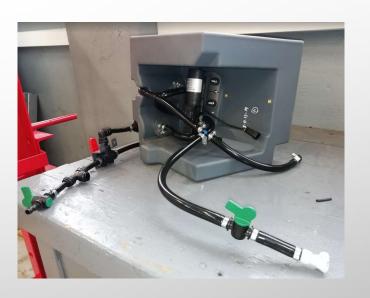

#### 1.1 Components

| ІТЕМ |   | DESCRIPTION                              | INSTALLATION INSTRUCTION MANUAL N° |
|------|---|------------------------------------------|------------------------------------|
| 1    |   | 60L Tank System                          | 8M13T200                           |
| 2    |   | ATV mount support structure              | 8M13A200.2                         |
| 3    |   | Breakaway                                | 8M13A200.1                         |
| 4    |   | Actuator kit                             |                                    |
| 5    | Α | Head kit 600                             | 8M13D200                           |
|      | В | Head kit 400                             | 8M12D200                           |
|      | С | S-Guard head kit                         | 8M11D200                           |
| 6    | Α | Single arm electronics kit               | 8M13E200.1                         |
|      | В | Twin arm electronics kit                 | 8M13E200.2                         |
| 7    | Α | S-Dome shields (ø400, ø600, ø900, ø1200) | 8M13D200 /                         |
|      | В | S-Flex shields (ø400, ø600, ø900)        | 8M12D200                           |
|      | С | S-Guard shield                           | 8M11D200                           |
| 8    | Α | Single flow control                      | 8M13F200                           |
|      | В | Twin flow control                        |                                    |

## DOMES, HEADS, FRAMES AND FLOW CONTROL