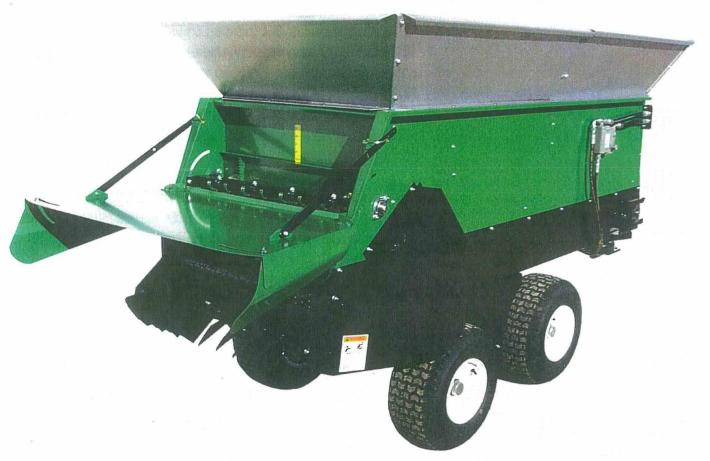

## MODEL 320 VINEYARD SPECIAL

TOPDRESSER SPREADER

- Slim 39-Inch Width Fits Between Narrow Rows
- Special Side-to-Side Beater Provides Precise Spread
- 4 1 Cu. Yd. Capacity with Standard Loading Chutes
- 2 Cu. Yd. with Optional Light Material Sides (shown) for Fewer Loadings

888-693-2638

The Earth & Turf Model 320 Vineyard Special topdresser spreader features compact size with "slimmed down" frame and axle assembly to make it the perfect package for vineyards, orchards and row crops with extremely narrow rows.

Measuring only 39 inches in width, the Vineyard Special will fit perfectly between narrow vineyard rows, yet carries 1 cubic yard of topdressing. With optional light material sides, it can carry an impressive 2 cubic yards (maximum load weight 3,000 lbs.) to keep unproductive loading times to a minimum.

The Model 320 Vineyard Special features a specially designed side-to-side spread beater, to distribute material only to the left and right as

the unit is pulled between rows. Its maximum spread width is 72 inches. An optional beater attachment assures an even spread of material across the rows. Beater and apron belt are driven by tractor hydraulics for maximum spreading flexibility.