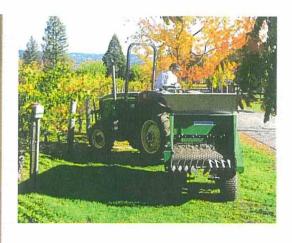

888-693-2638

The Earth & Turf Model 320 Vineyard Special topdresser spreader features compact size with "slimmed down" frame and axle assembly to make it the perfect package for vineyards, orchards and row crops with extremely narrow rows.

Measuring only 39 inches in width, the Vineyard Special will fit perfectly between narrow vineyard rows, yet carries 1 cubic yard of topdressing. With optional light material sides, it can carry an impressive 2 cubic yards (maximum load weight 3,000 lbs.) to keep unproductive loading times to a minimum.

The Model 320 Vineyard Special features a specially designed side-to-side spread beater, to distribute material only to the left and right as

the unit is pulled between rows. Its maximum spread width is 72 inches. An optional beater attachment assures an even spread of material across the rows. Beater and apron belt are driven by tractor hydraulics for maximum spreading flexibility.