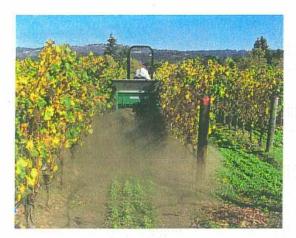

888-693-2638

The Earth & Turf Model 320 Vineyard Special topdresser spreader features compact size with "slimmed down" frame and axle assembly to make it the perfect package for vineyards, orchards and row crops with extremely narrow rows.

Measuring only 39 inches in width, the Vineyard Special will fit perfectly between narrow vineyard rows, yet carries 1 cubic yard of topdressing. With optional light material sides, it can carry an impressive 2 cubic yards (maximum load weight 3,000 lbs.) to keep unproductive loading times to a minimum.

The Model 320 Vineyard Special features a specially designed side-to-side spread beater, to distribute material only to the left and right as

the unit is pulled between rows. Its maximum spread width is 72 inches. An optional beater attachment assures an even spread of material across the rows. Beater and apron belt are driven by tractor hydraulics for maximum spreading flexibility.